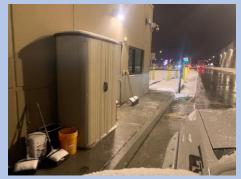

#### Winter Services; Salt Bin, Equipment, and Service!

No Property or Facility is too big for MANGO to Service...

#### We accomplish serving properties like this by doing the following for Zero Tolerance:

- 24/7 operations of property for all surface areas including but not limited to drive lanes, parking, walks to maintain
- ALL SAFETY Measures followed; including strobe lights and safety lights on equipment, workers in safety vests or hi-visibility jackets, and barrels and cones where needed
- We set up onsite salt bin and had shipping containers for pallets walk products, or have a centralized location for properties in the area
- We utilize a variety of equipment:
  - Lot maintenance pusher boxes ranging in sizes from 16', 14' 12' 10' and 8'
  - Use of Loaders, backhoes, and skid loaders for covering acreage
  - Pick up trucks and plows as needed
  - Dump truck for salting, as well as pick up salter for large drivable walkways and other accessible areas
  - Walk equipment like Mini Skid with 4" pusher box, Polaris ACE with plow and tank, spreaders, etc.
  - Constant weather and site monitoring and communications between clients, staff, and workers.