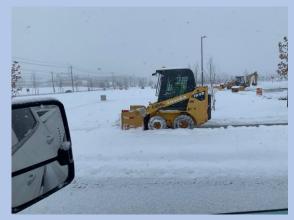

#### Winter Services; Salt Bin, Equipment, and Service!

No Property or Facility is too big for MANGO to Service...

#### Winter Services; Walkway Maintenance, Plow, Shovel, Salt...

#### We accomplish serving properties like this by doing the following for Zero Tolerance:

- 24/7 operations of property for all surface areas including but not limited to drive lanes, parking, walks to maintain
- ALL SAFETY Measures followed; including strobe lights and safety lights on equipment, workers in safety vests or hi-visibility jackets, and barrels and cones where needed
- We set up onsite salt bin and had shipping containers for pallets walk products, or have a centralized location for properties in the area
- We utilize a variety of equipment:
  - Lot maintenance pusher boxes ranging in sizes from 16', 14' 12' 10' and 8'
  - Use of Loaders, backhoes, and skid loaders for covering acreage
  - Pick up trucks and plows as needed
  - Dump truck for salting, as well as pick up salter for large drivable walkways and other accessible areas
  - Walk equipment like Mini Skid with 4" pusher box, Polaris ACE with plow and tank, spreaders, etc.
  - Constant weather and site monitoring and communications between clients, staff, and workers.