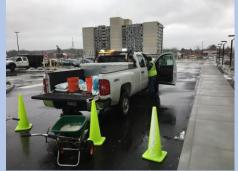

#### We accomplish serving properties like this by doing the following for Zero Tolerance:

- 24/7 operations of property for all surface areas including but not limited to drive lanes, parking, walks to maintain
- ALL SAFETY Measures followed; including strobe lights and safety lights on equipment, workers in safety vests or hi-visibility jackets, and barrels and cones where needed
- We set up onsite salt bin and had shipping containers for pallets walk products, or have a centralized location for properties in the area
- We utilize a variety of equipment:
  - Lot maintenance pusher boxes ranging in sizes from 16', 14' 12' 10' and 8'
  - Use of Loaders, backhoes, and skid loaders for covering acreage
  - Pick up trucks and plows as needed
  - Dump truck for salting, as well as pick up salter for large drivable walkways and other accessible areas
  - Walk equipment like Mini Skid with 4" pusher box, Polaris ACE with plow and tank, spreaders, etc.
  - Constant weather and site monitoring and communications between clients, staff, and workers.