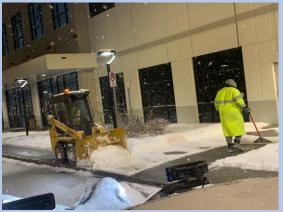

#### Winter Services; Walkway Maintenance, Plow, Shovel, Salt...

#### We accomplish serving properties like this by doing the following for Zero Tolerance:

- 24/7 operations of property for all surface areas including but not limited to drive lanes, parking, walks to maintain
- ALL SAFETY Measures followed; including strobe lights and safety lights on equipment, workers in safety vests or hi-visibility jackets, and barrels and cones where needed
- We set up onsite salt bin and had shipping containers for pallets walk products, or have a centralized location for properties in the area
- We utilize a variety of equipment:
  - Lot maintenance pusher boxes ranging in sizes from 16', 14' 12' 10' and 8'
  - Use of Loaders, backhoes, and skid loaders for covering acreage
  - Pick up trucks and plows as needed
  - Dump truck for salting, as well as pick up salter for large drivable walkways and other accessible areas
  - Walk equipment like Mini Skid with 4" pusher box, Polaris ACE with plow and tank, spreaders, etc.
  - Constant weather and site monitoring and communications between clients, staff, and workers.