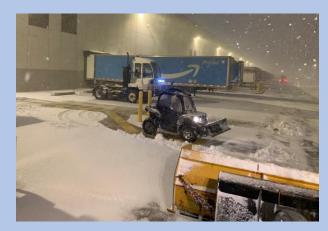

- Amazon Fulfilment Center in North Randall, along with auxiliary lots
- University Hospitals; Ahuja, Corporate, Managed Care, Surgery Center, Rehab Center
- Regency Hospital, Highland Springs Center, CDC centers, Menorah Park
- Apartment and Condo communities throughout Warrenville, Beachwood, Euclid, Richmond Hts, and other surrounding areas on the eastside
- Hotels; Marriott, Aloft, Courtyard, Residence Inn

#### We accomplish serving properties like this by doing the following for Zero Tolerance:

- 24/7 operations of property for all surface areas including but not limited to drive lanes, parking, walks to maintain
- ALL SAFETY Measures followed; including strobe lights and safety lights on equipment, workers in safety vests or hi-visibility jackets, and barrels and cones where needed
- We set up onsite salt bin and had shipping containers for pallets walk products, or have a centralized location for properties in the area
- We utilize a variety of equipment:
  - Lot maintenance pusher boxes ranging in sizes from 16', 14' 12' 10' and 8'
  - Use of Loaders, backhoes, and skid loaders for covering acreage
  - Pick up trucks and plows as needed
  - Dump truck for salting, as well as pick up salter for large drivable walkways and other accessible areas
  - Walk equipment like Mini Skid with 4" pusher box, Polaris ACE with plow and tank, spreaders, etc.
  - Constant weather and site monitoring and communications between clients, staff, and workers.