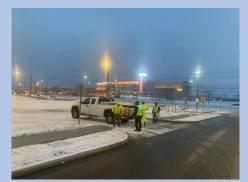

## Providing Winter Services and ZERO Tolerance

#### We accomplish serving properties like this by doing the following for Zero Tolerance:

- 24/7 operations of property for all surface areas including but not limited to drive lanes, parking, walks to maintain
- ALL SAFETY Measures followed; including strobe lights and safety lights on equipment, workers in safety vests or hi-visibility jackets, and barrels and cones where needed
- We set up onsite salt bin and had shipping containers for pallets walk products, or have a centralized location for properties in the area
- We utilize a variety of equipment:
  - Lot maintenance pusher boxes ranging in sizes from 16', 14' 12' 10' and 8'
  - Use of Loaders, backhoes, and skid loaders for covering acreage
  - Pick up trucks and plows as needed
  - Dump truck for salting, as well as pick up salter for large drivable walkways and other accessible areas
  - Walk equipment like Mini Skid with 4" pusher box, Polaris ACE with plow and tank, spreaders, etc.
  - Constant weather and site monitoring and communications between clients, staff, and workers.