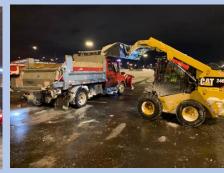

#### Winter Services; Salt Bin, Equipment, and Service!

No Property or Facility is too big for MANGO to Service...

#### We accomplish serving properties like this by doing the following for Zero Tolerance:

- 24/7 operations of property for all surface areas including but not limited to drive lanes, parking, walks to maintain
- ALL SAFETY Measures followed; including strobe lights and safety lights on equipment, workers in safety vests or hi-visibility jackets, and barrels and cones where needed
- We set up onsite salt bin and had shipping containers for pallets walk products, or have a centralized location for properties in the area
- We utilize a variety of equipment:
  - Lot maintenance pusher boxes ranging in sizes from 16', 14' 12' 10' and 8'
  - Use of Loaders, backhoes, and skid loaders for covering acreage
  - Pick up trucks and plows as needed
  - Dump truck for salting, as well as pick up salter for large drivable walkways and other accessible areas
  - Walk equipment like Mini Skid with 4" pusher box, Polaris ACE with plow and tank, spreaders, etc.
  - Constant weather and site monitoring and communications between clients, staff, and workers.